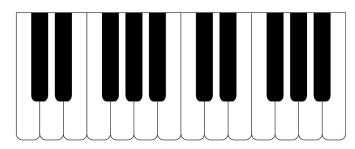

7. LABEL THE KEYS ON THIS KEYBOARD:

- 8. THE KEYS ON THE (CIRCLE ONE) **LEFT / RIGHT** SIDE OF THE KEYBOARD MAKE LOW SOUNDS.
- 9. THE KEYS ON THE (CIRCLE ONE) **LEFT / RIGHT** SIDE OF THE KEYBOARD MAKE HIGH SOUNDS.
- 10. WHAT KIND OF PIANO DO YOU HAVE AT HOME? (CIRCLE ONE)